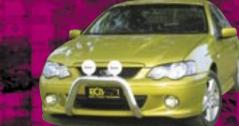

# Ford BA Falcon

BIG TUBE BAR – Bumper Wrap Around XR6 / XR8 Models

The country driver will find it hard to go past the unmatched strength, quality and style of the ECB Big Tube Bar. Manufactured from high tensile alloys and styled to suit the aerodynamics of the vehicle, the ECB Big Tube Bar is designed to suit almost any driving conditions. This Big Tube Bar comes complete with extra large cooling vents, indicator park light combinations and automotive grade trims. Spotlight mounting provisions and a choice of finishes complete a great looking performance product.