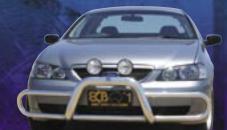

#### 63MM SERIES 2 NUDGE BAR -XR6 & XR8 Also available for XT, XL & XLS Models

The tubular construction of the Type 8 Bar contours perfectly to suit the Falcons' aerodynamic styling. Manufactured using high tensile alloy, the Type 8 Bar provides optimum frontal protection in a tubular design of protection bar. The Type 8 Bar will accommodate driving lights and is available in a choice of finishes. Also available for XR6/XR8 Models

TYPE 8 – XT, XL & XLS Models Silver Hammertone

These modern and functional Series 2 Nudge Bars provide great sports styling and have the height advantage to offer bumper and grille protection. Formed from high tensile alloy tubing, the 63mm Series 2 Nudge Bars come complete with spotlight mounting provisions together with a choice of finishes.