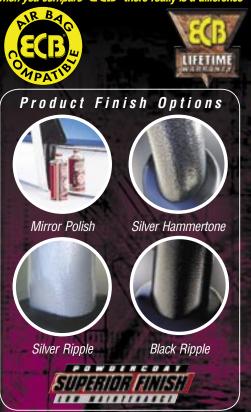

### MIDI TUBE BAR - XT, XL & XLS

The Midi Tube Bar is a modern combination of grille and full bumper protection. Manufactured from high tensile alloys for optimum strength, the Midi Tube Bar will easily accommodate driving lights. A choice of finishes is available.

#### 63MM SERIES 2 NUDGE BAR -XR6 & XR8 Also available for XT, XL & XLS Models

The tubular construction of the Type 8 Bar contours perfectly to suit the Falcons' aerodynamic styling. Manufactured using high tensile alloy, the Type 8 Bar provides optimum frontal protection in a tubular design of protection bar. The Type 8 Bar will accommodate driving lights and is available in a choice of finishes. Also available for XR6/XR8 Models

TYPE 8 – XT, XL & XLS Models Silver Hammertone

These modern and functional Series 2 Nudge Bars provide great sports styling and have the height advantage to offer bumper and grille protection. Formed from high tensile alloy tubing, the 63mm Series 2 Nudge Bars come complete with spotlight mounting provisions together with a choice of finishes.

76MM NUDGE BAR - XR6 & XR8 76MM NUDGE BAR - XT, XL & XLS The 76mm Nudge Bar provides protection from those around town bumps that are often caused by other motorists. Standard with spotlight mounting brackets, this product is a practical addition to your vehicle and is available in a variety of finishes.